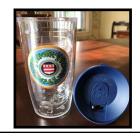

## FRIENDS OF SULGRAVE MANOR PRODUCT ORDER FORM

Tervis Tumbler with lid, bearing the Washington family crest. Insulated for hot or cold drinks.
\$14 each

3" Enamel Medallion Key Fob/Luggage Tag w/ split ring attached. It features the Washington family crest. \$18 each