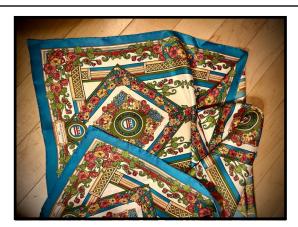

Marisol DeLuna designed floral silk scarves bearing Washington Family Crest. 15" x 60". \$125 each

An exquisite rectangular box, manufactured and hand-painted in Limoges, France. The Manor is featured on the lid, with a description scripted on the inside. The Washington crest is painted on the inside of the blue bottom. \$275 each