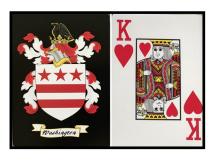

\$5 each

High quality Bridge/ Playing Cards. Two decks (black & white) with large letters and acrylic storage case. \$18/set

3-Ply Cocktail Napkins Set of 25 \$10.00