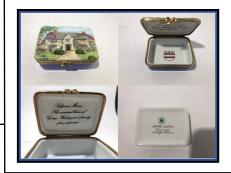

Marisol DeLuna designed floral silk scarves bearing Washington Family Crest. 15" x 60". \$125 each

An exquisite rectangular box, manufactured and hand-painted in Limoges, France. The Manor is featured on the lid, with a description scripted on the inside. The Washington crest is painted on the inside of the blue bottom. \$275 each