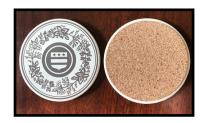

Boxed set of 2 Thirsty Stone Coasters, 4.25", with the Washington family crest. Cork back. \$20/box of 2

Adjustable Dog Collar, \$18 each Sm: 6"-10" Md: 9"-16" Lg: 14"-28"

30" x 40" Cotton Tea Towel in black and white or blue and white. \$15 per towel