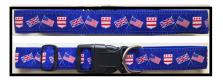

Boxed set of 2 Thirsty Stone Coasters, 4.25", with the Washington family crest. Cork back. \$20/box of 2

Adjustable Dog Collar, \$18 each Sm: 6"-10" Md: 9"-16" Lg: 14"-28"

30" x 40" Cotton Tea Towel in black and white or blue and white. \$15 per towel