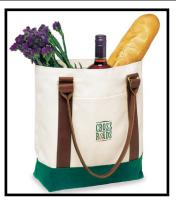

Two-Tone Canvas w/ Leather Trim Zippered Tote \$80.00 each \*Embellished with Embroidery 18"x14"x6"

Super-comfortable navy blue adjustable face mask featuring the Washington family crest on the left side. Machine washable.