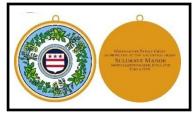

## FRIENDS OF SULGRAVE MANOR PRODUCT ORDER FORM

Tervis Tumbler with lid, bearing the Washington family crest. Insulated for hot or cold drinks.
\$14 each

3" Enamel Medallion Key Fob/Luggage Tag w/ split ring attached. It features the Washington family crest. \$18 each