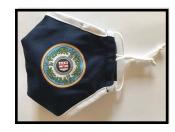

Two-Tone Canvas w/ Leather Trim Zippered Tote \$80.00 each \*Embellished with Embroidery 18"x14"x6"

Super-comfortable navy blue adjustable face mask featuring the Washington family crest on the left side. Machine washable.

\$5 each

High quality Bridge/ Playing Cards. Two decks (black & white) with large letters and acrylic storage case. \$18/set

3-Ply Cocktail Napkins Set of 25 \$10.00